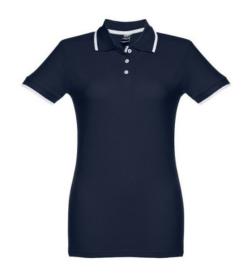

## THC ROME WOMEN. WOMEN'S SLIM FIT POLO SHIRT

## **Specification**

Short-sleeved bicolour polo for women in 100% carded cotton pique (210 g/m²) (colour: 183: 85% cotton/15% viscose). Two-colour contrast on the collar, sleeve and placket. Contains collar and cuffs in Rib. Reinforced placket with 3 contrasting colour buttons (extra button inserted in the inner side seam). Fitted waist and small side slits on the bottom of the polo. Sizes: S, M, L, XL, XXL