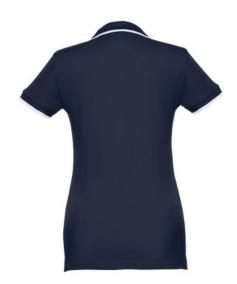

## THC ROME WOMEN. WOMEN'S SLIM FIT POLO SHIRT

## **Specification**

Short-sleeved bicolour polo for women in 100% carded cotton pique (210 g/m²) (colour: 183: 85% cotton/15% viscose). Two-colour contrast on the collar, sleeve and placket. Contains collar and cuffs in Rib. Reinforced placket with 3 contrasting colour buttons (extra button inserted in the inner side seam). Fitted waist and small side slits on the bottom of the polo. Sizes: S, M, L, XL, XXL