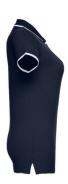

## THC ROME WOMEN. WOMEN'S SLIM FIT POLO SHIRT

## **Specification**

Short-sleeved bicolour polo for women in 100% carded cotton pique (210 g/m²) (colour: 183: 85% cotton/15% viscose). Two-colour contrast on the collar, sleeve and placket. Contains collar and cuffs in Rib. Reinforced placket with 3 contrasting colour buttons (extra button inserted in the inner side seam). Fitted waist and small side slits on the bottom of the polo. Sizes: S, M, L, XL, XXL